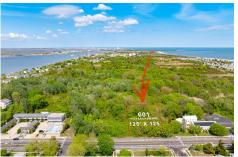

# **COMMENTS**

Listing #

Taxes

Rare Opportunity to own a large 125 x 125 lot in Cape May with an opportunity to Build your own Custom Home on the Island. Located within blocks of the Cape May Harbor and Marina District and neighbooring up against Preserved Land. Walk to several shops, The South Jersey and Cape May Marina\'s and Restaurants like the nostalgic Lobster House, Mayer\'s, C-View, and Lucky B...

# **COMMENTS**

Rare Opportunity to own a large 125 x 125 lot in Cape May with an opportunity to Build your own Custom Home on the Island. Located within blocks of the Cape May Harbor and Marina District and neighbooring up against Preserved Land. Walk to several shops, The South Jersey and Cape May Marina\'s and Restaurants like the nostalgic Lobster House, Mayer\'s, C-View, and Lucky B...