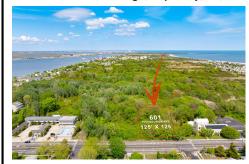

# **COMMENTS**

Listing #

Taxes

Rare Opportunity to own a large 125 x 125 lot in Cape May with an opportunity to Build your own Custom Home on the Island. Located within blocks of the Cape May Harbor and Marina District and neighbooring up against Preserved Land. Walk to several shops, The South Jersey and Cape May Marina\'s and Restaurants like the nostalgic Lobster House, Mayer\'s, C-View, and Lucky B...

# **COMMENTS**

Rare Opportunity to own a large 125 x 125 lot in Cape May with an opportunity to Build your own Custom Home on the Island. Located within blocks of the Cape May Harbor and Marina District and neighbooring up against Preserved Land. Walk to several shops, The South Jersey and Cape May Marina\'s and Restaurants like the nostalgic Lobster House, Mayer\'s, C-View, and Lucky B...