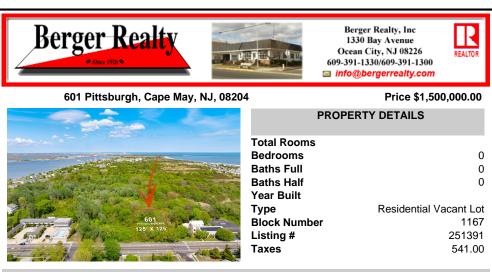

## COMMENTS

Rare Opportunity to own a large 125 x 125 lot in Cape May with an opportunity to Build your own Custom Home on the Island. Located within blocks of the Cape May Harbor and Marina District and neighbooring up against Preserved Land. Seller has DEP Letter of Interpretation to build on this site as Freshwater Wetlands/Waters Boundary Line has been verified by NJDEP as reflec...