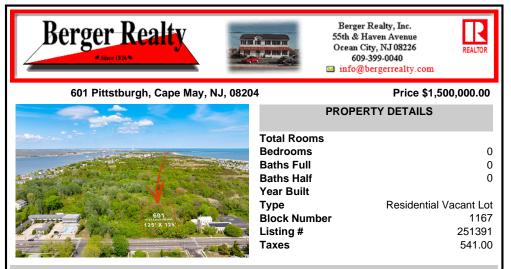

### COMMENTS

Rare Opportunity to own a large 125 x 125 lot in Cape May with an opportunity to Build your own Custom Home on the Island. Located within blocks of the Cape May Harbor and Marina District and neighbooring up against Preserved Land. Walk to several shops, The South Jersey and Cape May Marina\'s and Restaurants like the nostalgic Lobster House, Mayer\'s, C-View, and Lucky B...

## COMMENTS

Rare Opportunity to own a large 125 x 125 lot in Cape May with an opportunity to Build your own Custom Home on the Island. Located within blocks of the Cape May Harbor and Marina District and neighbooring up against Preserved Land. Walk to several shops, The South Jersey and Cape May Marina\'s and Restaurants like the nostalgic Lobster House, Mayer\'s, C-View, and Lucky B...