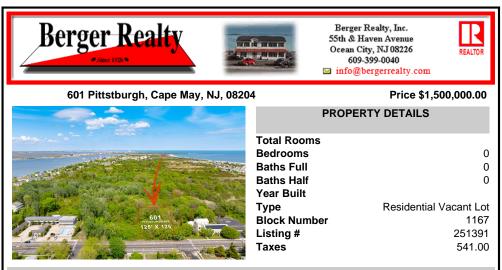

### COMMENTS

Rare Opportunity to own a large 125 x 125 lot in Cape May with an opportunity to Build your own Custom Home on the Island. Located within blocks of the Cape May Harbor and Marina District and neighbooring up against Preserved Land. Walk to several shops, The South Jersey and Cape May Marina\'s and Restaurants like the nostalgic Lobster House, Mayer\'s, C-View, and Lucky B...

## COMMENTS

Rare Opportunity to own a large 125 x 125 lot in Cape May with an opportunity to Build your own Custom Home on the Island. Located within blocks of the Cape May Harbor and Marina District and neighbooring up against Preserved Land. Walk to several shops, The South Jersey and Cape May Marina\'s and Restaurants like the nostalgic Lobster House, Mayer\'s, C-View, and Lucky B...