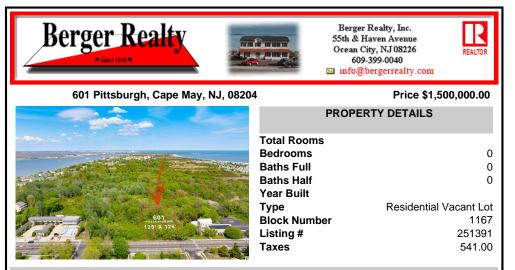

## COMMENTS

Rare Opportunity to own a large 125 x 125 lot in Cape May with an opportunity to Build your own Custom Home on the Island. Located within blocks of the Cape May Harbor and Marina District and neighbooring up against Preserved Land. Seller has DEP Letter of Interpretation to build on this site as Freshwater Wetlands/Waters Boundary Line has been verified by NJDEP as reflec...

#### COMMENTS

Rare Opportunity to own a large 125 x 125 lot in Cape May with an opportunity to Build your own Custom Home on the Island. Located within blocks of the Cape May Harbor and Marina District and neighbooring up against Preserved Land. Seller has DEP Letter of Interpretation to build on this site as Freshwater Wetlands/Waters Boundary Line has been verified by NJDEP as reflec...