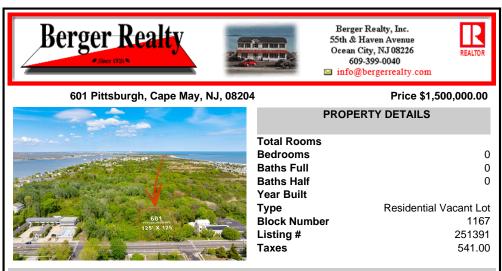

## COMMENTS

Rare Opportunity to own a large 125 x 125 lot in Cape May with an opportunity to Build your own Custom Home on the Island. Located within blocks of the Cape May Harbor and Marina District and neighbooring up against Preserved Land. Seller has DEP Letter of Interpretation to build on this site as Freshwater Wetlands/Waters Boundary Line has been verified by NJDEP as reflec...

#### COMMENTS

Rare Opportunity to own a large 125 x 125 lot in Cape May with an opportunity to Build your own Custom Home on the Island. Located within blocks of the Cape May Harbor and Marina District and neighbooring up against Preserved Land. Seller has DEP Letter of Interpretation to build on this site as Freshwater Wetlands/Waters Boundary Line has been verified by NJDEP as reflec...