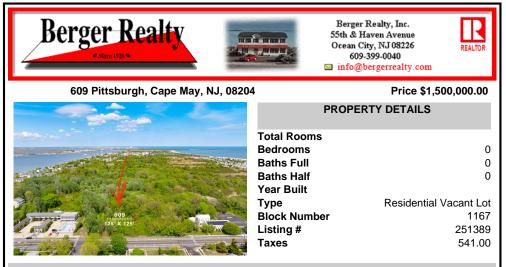

## COMMENTS

Rare Opportunity to own a large 125 x 125 lot in Cape May with an opportunity to Build your own Custom Home on the Island. Located within blocks of the Cape May Harbor and Marina District and neighbooring up against Preserved Land. Walk to several shops, The South Jersey and Cape May Marina\'s and Restaurants like the nostalgic Lobster House, Mayer\'s, C-View, and Lucky B...

## **PROPERTY FEATURES**