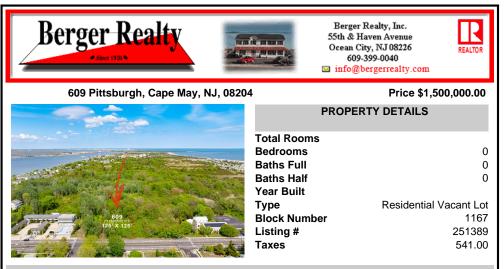

# COMMENTS

Rare Opportunity to own a large 125 x 125 lot in Cape May with an opportunity to Build your own Custom Home on the Island. Located within blocks of the Cape May Harbor and Marina District and neighbooring up against Preserved Land. Walk to several shops, The South Jersey and Cape May Marina\'s and Restaurants like the nostalgic Lobster House, Mayer\'s, C-View, and Lucky B...

### **PROPERTY FEATURES**