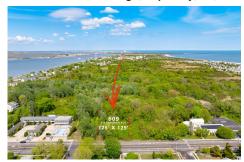

Price \$1,500,000.00

609 Pittsburgh, Cape May, NJ, 08204

PROPERTY DETAILS

 Bedrooms
 0

 Baths Full
 0

 Baths Half
 0

Year Built

Type Residential Vacant Lot Block Number 1167 Listing # 251389 Taxes 541.00

# **COMMENTS**

Rare Opportunity to own a large 125 x 125 lot in Cape May with an opportunity to Build your own Custom Home on the Island. Located within blocks of the Cape May Harbor and Marina District and neighbooring up against Preserved Land. Walk to several shops, The South Jersey and Cape May Marina\'s and Restaurants like the nostalgic Lobster House, Mayer\'s, C-View, and Lucky B...