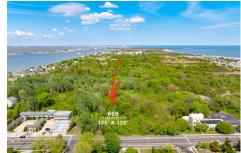

### **COMMENTS**

Rare Opportunity to own a large 125 x 125 lot in Cape May with an opportunity to Build your own Custom Home on the Island. Located within blocks of the Cape May Harbor and Marina District and neighbooring up against Preserved Land. Walk to several shops, The South Jersey and Cape May Marina\'s and Restaurants like the nostalgic Lobster House, Mayer\'s, C-View, and Lucky B...

### PROPERTY DETAILS

Total Rooms
Bedrooms 0
Baths Full 0
Baths Half 0

Year Built

Type Residential Vacant Lot Block Number 1167 Listing # 251389 Taxes 541.00