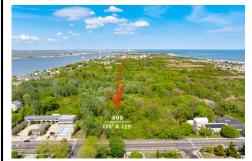

### COMMENTS

Rare Opportunity to own a large 125 x 125 lot in Cape May with an opportunity to Build your own Custom Home on the Island. Located within blocks of the Cape May Harbor and Marina District and neighbooring up against Preserved Land. Walk to several shops, The South Jersey and Cape May Marina\'s and Restaurants like the nostalgic Lobster House, Mayer\'s, C-View, and Lucky B...