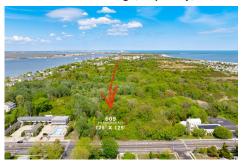

Price \$1,500,000.00

609 Pittsburgh, Cape May, NJ, 08204

PROPERTY DETAILS

Total Rooms

Bedrooms 0

Baths Full 0

Baths Half 0

Year Built

Type Residential Vacant Lot Block Number 1167 Listing # 251389 Taxes 541.00

## COMMENTS

Rare Opportunity to own a large 125 x 125 lot in Cape May with an opportunity to Build your own Custom Home on the Island. Located within blocks of the Cape May Harbor and Marina District and neighbooring up against Preserved Land. Walk to several shops, The South Jersey and Cape May Marina\'s and Restaurants like the nostalgic Lobster House, Mayer\'s, C-View, and Lucky B...