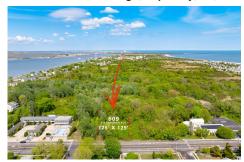

Price \$1,500,000.00

609 Pittsburgh, Cape May, NJ, 08204

PROPERTY DETAILS

Total Rooms
Bedrooms 0
Baths Full 0
Baths Half 0

Year Built

Type Residential Vacant Lot Block Number 1167 Listing # 251389 Taxes 541.00

# COMMENTS

Rare Opportunity to own a large 125 x 125 lot in Cape May with an opportunity to Build your own Custom Home on the Island. Located within blocks of the Cape May Harbor and Marina District and neighbooring up against Preserved Land. Seller has DEP Letter of Interpretation to build on this site as Freshwater Wetlands/Waters Boundary Line has been verified by NJDEP as refle...