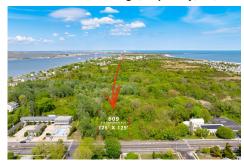

Price \$1,500,000.00

609 Pittsburgh, Cape May, NJ, 08204

PROPERTY DETAILS

Total Rooms
Bedrooms 0
Baths Full 0
Baths Half 0
Year Built
Type Residential Vacant Lot

Type Residential Vacant Lot Block Number 1167 Listing # 251389 Taxes 541.00

# **COMMENTS**

Rare Opportunity to own a large 125 x 125 lot in Cape May with an opportunity to Build your own Custom Home on the Island. Located within blocks of the Cape May Harbor and Marina District and neighbooring up against Preserved Land. Walk to several shops, The South Jersey and Cape May Marina\'s and Restaurants like the nostalgic Lobster House, Mayer\'s, C-View, and Lucky B...