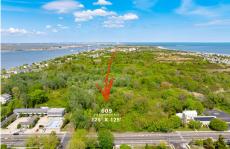

Price \$1,500,000.00

609 Pittsburgh, Cape May, NJ, 08204

PROPERTY DETAILS

Berger Realty

**Total Rooms Bedrooms Baths Full Baths Half** 

Year Built

Residential Vacant Lot Type **Block Number** 1167 Listing # 251389 **Taxes** 541.00

# **COMMENTS**

Rare Opportunity to own a large 125 x 125 lot in Cape May with an opportunity to Build your own Custom Home on the Island. Located within blocks of the Cape May Harbor and Marina District and neighbooring up against Preserved Land. Walk to several shops, The South Jersey and Cape May Marina\'s and Restaurants like the nostalgic Lobster House, Mayer\'s, C-View, and Lucky B...

#### PROPERTY FEATURES