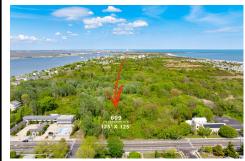

# 609 Pittsburgh, Cape May, NJ, 08204

Total Rooms
Bedrooms 0
Baths Full 0
Baths Half 0
Year Built
Type Residential Vacant Lot
Block Number 1167
Listing # 251389
Taxes 541.00

# **COMMENTS**

Rare Opportunity to own a large 125 x 125 lot in Cape May with an opportunity to Build your own Custom Home on the Island. Located within blocks of the Cape May Harbor and Marina District and neighbooring up against Preserved Land. Walk to several shops, The South Jersey and Cape May Marina\'s and Restaurants like the nostalgic Lobster House, Mayer\'s, C-View, and Lucky B...