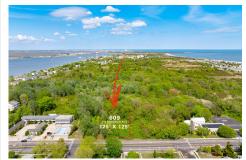

# PROPERTY DETAILS

Total Rooms
Bedrooms 0
Baths Full 0
Baths Half 0

Year Built

Type Residential Vacant Lot Block Number 1167 Listing # 251389 Taxes 541.00

# **COMMENTS**

Rare Opportunity to own a large 125 x 125 lot in Cape May with an opportunity to Build your own Custom Home on the Island. Located within blocks of the Cape May Harbor and Marina District and neighbooring up against Preserved Land. Walk to several shops, The South Jersey and Cape May Marina\'s and Restaurants like the nostalgic Lobster House, Mayer\'s, C-View, and Lucky B...