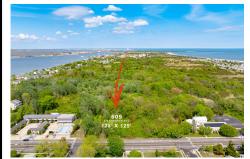

# PROPERTY DETAILS

Total Rooms
Bedrooms 0
Baths Full 0
Baths Half 0

Year Built

Type Residential Vacant Lot
Block Number 1167
Listing # 251389
Taxes 541.00

# **COMMENTS**

Rare Opportunity to own a large 125 x 125 lot in Cape May with an opportunity to Build your own Custom Home on the Island. Located within blocks of the Cape May Harbor and Marina District and neighbooring up against Preserved Land. Walk to several shops, The South Jersey and Cape May Marina\'s and Restaurants like the nostalgic Lobster House, Mayer\'s, C-View, and Lucky B...