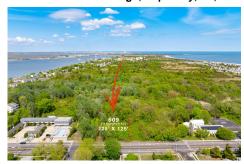

251389

541.00

Price \$1,500,000.00

609 Pittsburgh, Cape May, NJ, 08204

PROPERTY DETAILS

Total Rooms
Bedrooms 0
Baths Full 0
Baths Half 0
Year Built
Type Residential Vacant Lot
Block Number 1167

COMMENTS

Listing #

**Taxes** 

Rare Opportunity to own a large 125 x 125 lot in Cape May with an opportunity to Build your own Custom Home on the Island. Located within blocks of the Cape May Harbor and Marina District and neighbooring up against Preserved Land. Walk to several shops, The South Jersey and Cape May Marina\'s and Restaurants like the nostalgic Lobster House, Mayer\'s, C-View, and Lucky B...