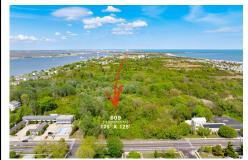

Price \$1,500,000.00

609 Pittsburgh, Cape May, NJ, 08204

PROPERTY DETAILS

Total Rooms

Bedrooms 0

Baths Full 0

Baths Half 0

Year Built

Type Residential Vacant Lot
Block Number 1167
Listing # 251389
Taxes 541.00

## **COMMENTS**

Rare Opportunity to own a large 125 x 125 lot in Cape May with an opportunity to Build your own Custom Home on the Island. Located within blocks of the Cape May Harbor and Marina District and neighbooring up against Preserved Land. Walk to several shops, The South Jersey and Cape May Marina\'s and Restaurants like the nostalgic Lobster House, Mayer\'s, C-View, and Lucky B...