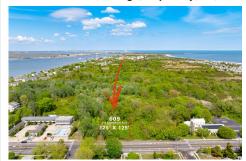

# COMMENTS

Rare Opportunity to own a large 125 x 125 lot in Cape May with an opportunity to Build your own Custom Home on the Island. Located within blocks of the Cape May Harbor and Marina District and neighbooring up against Preserved Land. Walk to several shops, The South Jersey and Cape May Marina\'s and Restaurants like the nostalgic Lobster House, Mayer\'s, C-View, and Lucky B...

# PROPERTY FEATURES