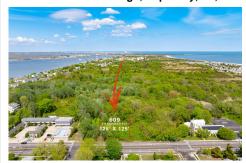

# **COMMENTS**

Rare Opportunity to own a large 125 x 125 lot in Cape May with an opportunity to Build your own Custom Home on the Island. Located within blocks of the Cape May Harbor and Marina District and neighbooring up against Preserved Land. Walk to several shops, The South Jersey and Cape May Marina\'s and Restaurants like the nostalgic Lobster House, Mayer\'s, C-View, and Lucky B...

Price \$1,500,000.00

609 Pittsburgh, Cape May, NJ, 08204

PROPERTY DETAILS

Total Rooms

Bedrooms 0

Baths Full 0

Baths Half 0

Year Built