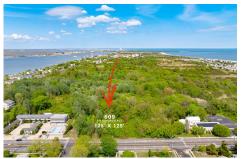

# **COMMENTS**

Rare Opportunity to own a large 125 x 125 lot in Cape May with an opportunity to Build your own Custom Home on the Island. Located within blocks of the Cape May Harbor and Marina District and neighbooring up against Preserved Land. Walk to several shops, The South Jersey and Cape May Marina\'s and Restaurants like the nostalgic Lobster House, Mayer\'s, C-View, and Lucky B...

Price \$1,500,000.00

609 Pittsburgh, Cape May, NJ, 08204