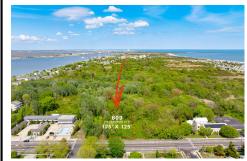

# **COMMENTS**

Taxes

Rare Opportunity to own a large 125 x 125 lot in Cape May with an opportunity to Build your own Custom Home on the Island. Located within blocks of the Cape May Harbor and Marina District and neighbooring up against Preserved Land. Walk to several shops, The South Jersey and Cape May Marina\'s and Restaurants like the nostalgic Lobster House, Mayer\'s, C-View, and Lucky B...

Price \$1,500,000.00

609 Pittsburgh, Cape May, NJ, 08204