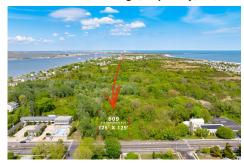

Price \$1,500,000.00

609 Pittsburgh, Cape May, NJ, 08204

PROPERTY DETAILS

Total Rooms

Bedrooms 0

Baths Full 0

Baths Half 0

Year Built

# **COMMENTS**

Rare Opportunity to own a large 125 x 125 lot in Cape May with an opportunity to Build your own Custom Home on the Island. Located within blocks of the Cape May Harbor and Marina District and neighbooring up against Preserved Land. Walk to several shops, The South Jersey and Cape May Marina\'s and Restaurants like the nostalgic Lobster House, Mayer\'s, C-View, and Lucky B...