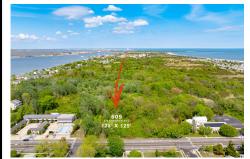

# **COMMENTS**

Rare Opportunity to own a large 125 x 125 lot in Cape May with an opportunity to Build your own Custom Home on the Island. Located within blocks of the Cape May Harbor and Marina District and neighbooring up against Preserved Land. Walk to several shops, The South Jersey and Cape May Marina\'s and Restaurants like the nostalgic Lobster House, Mayer\'s, C-View, and Lucky B...