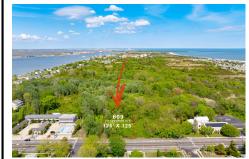

# **COMMENTS**

Taxes

Rare Opportunity to own a large 125 x 125 lot in Cape May with an opportunity to Build your own Custom Home on the Island. Located within blocks of the Cape May Harbor and Marina District and neighbooring up against Preserved Land. Walk to several shops, The South Jersey and Cape May Marina\'s and Restaurants like the nostalgic Lobster House, Mayer\'s, C-View, and Lucky B ...