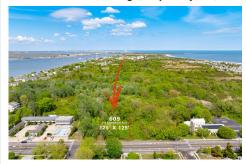

Price \$1,500,000.00

609 Pittsburgh, Cape May, NJ, 08204

PROPERTY DETAILS

Total RoomsBedrooms0Baths Full0Baths Half0

Year Built

Type Residential Vacant Lot Block Number 1167 Listing # 251389 Taxes 541.00

# **COMMENTS**

Rare Opportunity to own a large 125 x 125 lot in Cape May with an opportunity to Build your own Custom Home on the Island. Located within blocks of the Cape May Harbor and Marina District and neighbooring up against Preserved Land. Seller has DEP Letter of Interpretation to build on this site as Freshwater Wetlands/Waters Boundary Line has been verified by NJDEP as refle...