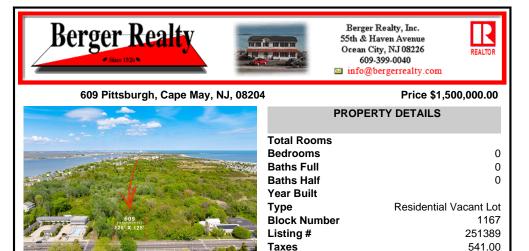

# COMMENTS

Rare Opportunity to own a large 125 x 125 lot in Cape May with an opportunity to Build your own Custom Home on the Island. Located within blocks of the Cape May Harbor and Marina District and neighbooring up against Preserved Land. Walk to several shops, The South Jersey and Cape May Marina\'s and Restaurants like the nostalgic Lobster House, Mayer\'s, C-View, and Lucky B...

## COMMENTS

Rare Opportunity to own a large 125 x 125 lot in Cape May with an opportunity to Build your own Custom Home on the Island. Located within blocks of the Cape May Harbor and Marina District and neighbooring up against Preserved Land. Walk to several shops, The South Jersey and Cape May Marina\'s and Restaurants like the nostalgic Lobster House, Mayer\'s, C-View, and Lucky B...