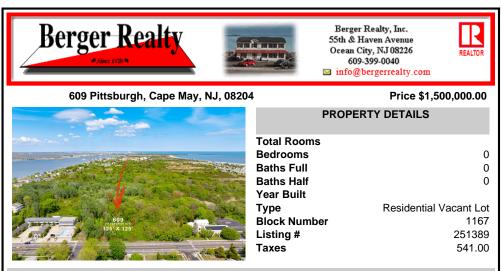

# COMMENTS

Rare Opportunity to own a large 125 x 125 lot in Cape May with an opportunity to Build your own Custom Home on the Island. Located within blocks of the Cape May Harbor and Marina District and neighbooring up against Preserved Land. Walk to several shops, The South Jersey and Cape May Marina\'s and Restaurants like the nostalgic Lobster House, Mayer\'s, C-View, and Lucky B...

## COMMENTS

Rare Opportunity to own a large 125 x 125 lot in Cape May with an opportunity to Build your own Custom Home on the Island. Located within blocks of the Cape May Harbor and Marina District and neighbooring up against Preserved Land. Walk to several shops, The South Jersey and Cape May Marina\'s and Restaurants like the nostalgic Lobster House, Mayer\'s, C-View, and Lucky B...