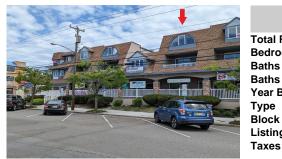

output

Description:

material complex co

Price \$3,000.00

3009 Dune, Avalon, NJ, 08202

PROPERTY DETAILS

**Total Rooms Bedrooms Baths Full** 

**Baths Half** Year Built

Office/Professional Type **Block Number** Listing # 251384 999999.00

## COMMENTS

Great Opportunity! Commercial space available to rent in the heart of Avalon and near one of the busiest intersections on the Island. This Commercial Unit has been extensively renovated. The higher elevation eliminates nuisance flooding. The unit offers nearly 1,000 square feet with a Powder Room and front & rear entrances. There's a large parking lot in the rear of the ...