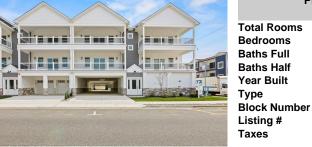

#### Price \$599,000.00

| $\sim$ | PROPERTY DETAILS |         |
|--------|------------------|---------|
|        | Total Rooms      | 8       |
|        | Bedrooms         | 2       |
|        | Baths Full       | 2       |
|        | Baths Half       | 1       |
|        | Year Built       | 2025    |
|        | Туре             | Condo   |
|        | Block Number     | 164     |
|        | Listing #        | 251382  |
|        | Taxes            | 6500.00 |
|        |                  |         |