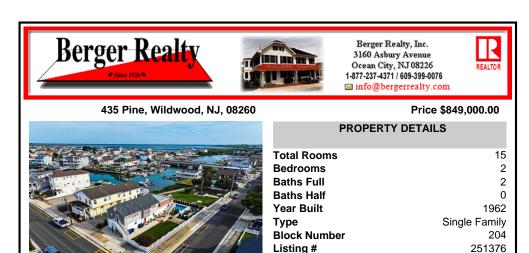

## COMMENTS

Listing #

Taxes

251376

2025.00

JUST LISTED. Summertime oasis. Buy now and move-in prior to the 4th of July fireworks. Water views and sunshine abound from this unique and well-maintained bayside raised rancher, sitting at the edge of the bay at the Wildwood Canal and Post Creek Basin. This attractive home is located on corner of Lake Road & Pine Avenue on a 50\' X 100\' fenced in lot with a large, heate ...