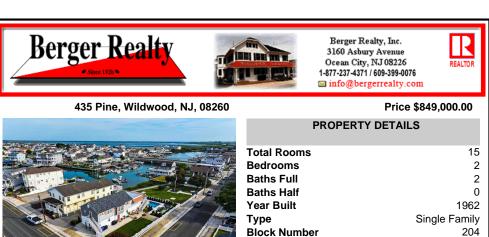

## COMMENTS

Listing #

Taxes

251376

2025.00

JUST LISTED. Summertime oasis. Buy now and move-in prior to the 4th of July fireworks. Water views and sunshine abound from this unique and well-maintained bayside raised rancher, sitting at the edge of the bay at the Wildwood Canal and Post Creek Basin. This attractive home is located on corner of Lake Road & Pine Avenue on a 50\' X 100\' fenced in lot with a large, heate ...