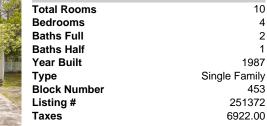

CONTACT

| PROPERTY DETAIL | LS            |
|-----------------|---------------|
| Total Rooms     | 10            |
| Bedrooms        | 4             |
| Baths Full      | 2             |
| Baths Half      | 1             |
| Year Built      | 1987          |
| Туре            | Single Family |
| Block Number    | 453           |
| Listing #       | 251372        |
| Taxes           | 6922.00       |