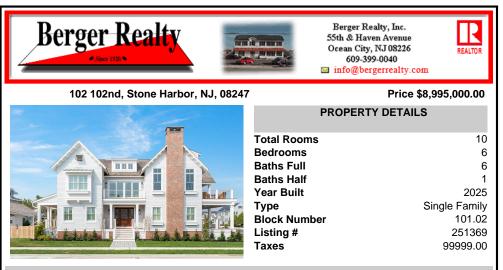

\*OPEN HOUSE\* SAT 5/10 1pm to 3pm A coastal Masterpiece by Harbaugh Custom Homes, perfectly positioned on a 60 x 110 sq ft lot just steps from the beach and walkable to downtown Stone Harbor. With 6 bedrooms, 6 full bathrooms and 1 half bathroom, this coastal sanctuary blends classic seaside charm with modern luxury, offering breathtaking ocean views ...