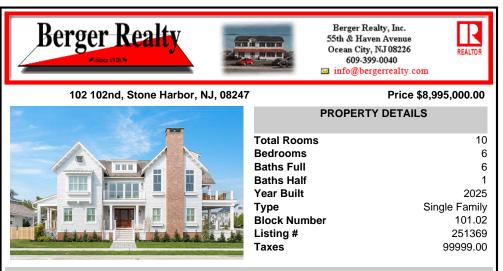

## COMMENTS

\*7/5 Open Hopuse 1 - 3pm\* A coastal Masterpiece by Harbaugh Custom Homes, perfectly positioned on a 60 x 110 sq ft lot just steps from the beach and walkable to downtown Stone Harbor. With 6 bedrooms, 6 full bathrooms and 1 half bathroom, this coastal sanctuary blends classic seaside charm with modern luxury, offering breathtaking ocean views and an unparalleled standard o...

\*7/5 Open Hopuse 1 - 3pm\* A coastal Masterpiece by Harbaugh Custom Homes, perfectly positioned on a 60 x 110 sq ft lot just steps from the beach and walkable to downtown Stone Harbor. With 6 bedrooms, 6 full bathrooms and 1 half bathroom, this coastal sanctuary blends classic seaside charm with modern luxury, offering breathtaking ocean views and an unparalleled standard o...