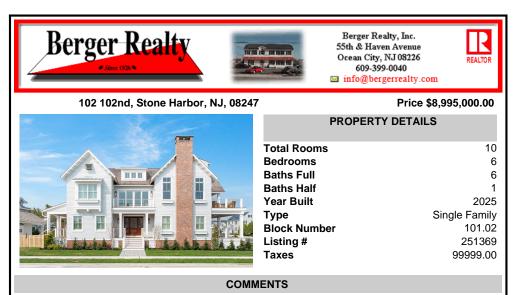

## COMMENTS

\*7/5 Open Hopuse 1 - 3pm\* A coastal Masterpiece by Harbaugh Custom Homes, perfectly positioned on a 60 x 110 sq ft lot just steps from the beach and walkable to downtown Stone Harbor. With 6 bedrooms, 6 full bathrooms and 1 half bathroom, this coastal sanctuary blends classic seaside charm with modern luxury, offering breathtaking ocean views and an unparalleled standard o...

\*7/5 Open Hopuse 1 - 3pm\* A coastal Masterpiece by Harbaugh Custom Homes, perfectly positioned on a 60 x 110 sq ft lot just steps from the beach and walkable to downtown Stone Harbor. With 6 bedrooms, 6 full bathrooms and 1 half bathroom, this coastal sanctuary blends classic seaside charm with modern luxury, offering breathtaking ocean views and an unparalleled standard o...