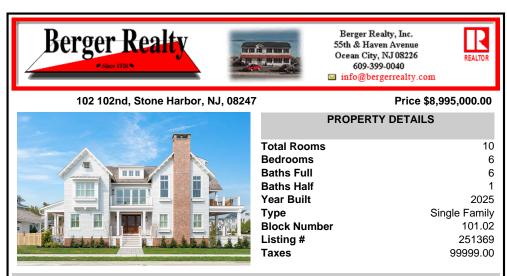

A coastal Masterpiece by Harbaugh Custom Homes, perfectly positioned on a 60 x 110 sq ft lot just steps from the beach and walkable to downtown Stone Harbor. With 6 bedrooms, 6 full bathrooms and 1 half bathroom, this coastal sanctuary blends classic seaside charm with modern luxury, offering breathtaking ocean views and an unparalleled standard of living. Clad in timeless...