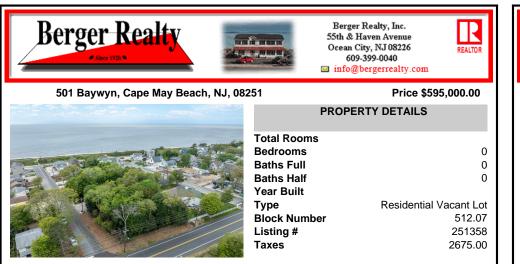

# COMMENTS

501 Baywyn Road – A Rare Coastal Opportunity in Cape May Beach. Discover the exceptional potential of 501 Baywyn Road, a spacious 96' x 100' corner lot nestled in the desirable Cape May Beach section of Lower Township. Just steps from the serene, natural beaches of the Delaware Bay, this bay-block property offers the perfect canvas to build your dream home by the ...

## COMMENTS

Taxes

501 Baywyn Road – A Rare Coastal Opportunity in Cape May Beach. Discover the exceptional potential of 501 Baywyn Road, a spacious 96' x 100' corner lot nestled in the desirable Cape May Beach section of Lower Township. Just steps from the serene, natural beaches of the Delaware Bay, this bay-block property offers the perfect canvas to build your dream home by the ...