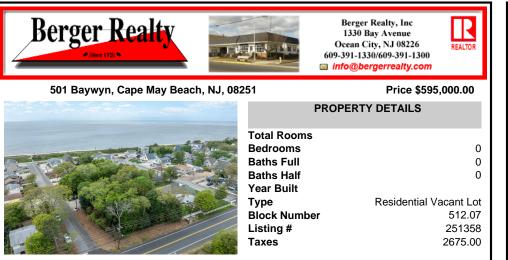

### 501 Baywyn, Cape May Beach, NJ, 08251

#### Price \$595,000.00

**Residential Vacant Lot** 

0

0

0

512.07

251358

2675.00

# COMMENTS

501 Baywyn Road – A Rare Coastal Opportunity in Cape May Beach. Discover the exceptional potential of 501 Baywyn Road, a spacious 96' x 100' corner lot nestled in the desirable Cape May Beach section of Lower Township. Just steps from the serene, natural beaches of the Delaware Bay, this bay-block property offers the perfect canvas to build your dream home by the ba...