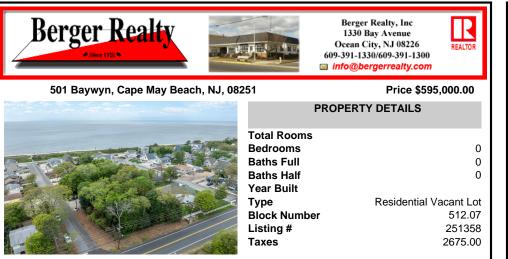

## 501 Baywyn, Cape May Beach, NJ, 08251

#### Price \$595,000.00

**Residential Vacant Lot** 

0

0

0

512.07

251358

2675.00

# COMMENTS

501 Baywyn Road – A Rare Coastal Opportunity in Cape May Beach. Discover the exceptional potential of 501 Baywyn Road, a spacious 96' x 100' corner lot nestled in the desirable Cape May Beach section of Lower Township. Just steps from the serene, natural beaches of the Delaware Bay, this bay-block property offers the perfect canvas to build your dream home by the ba ...