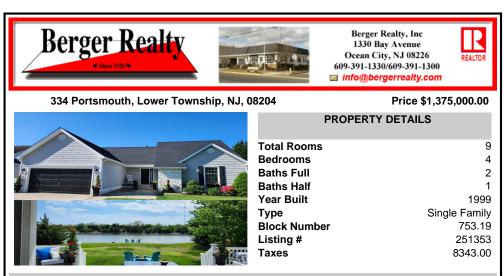

## COMMENTS

Taxes

8343.00

Step into the house and see the water! Watch the boats go by and watch the sun rise and fall over the water. The water view is priceless. Freshly painted and renovated near the Cape May Bridge. New Kitchen, New 2.5 new baths, New wide plank wood floors, cottage trim and new interior doors, new roof, new heat and air and hot water heater and appliances. The primary suite h...