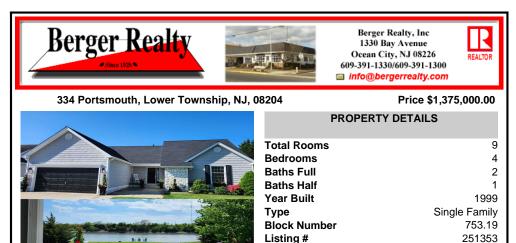

## COMMENTS

Taxes

8343.00

Step into the house and see the water! Watch the boats go by and watch the sun rise and fall over the water. The water view is priceless. Freshly painted and renovated near the Cape May Bridge. New Kitchen, New 2.5 new baths, New wide plank wood floors, cottage trim and new interior doors, new roof, new heat and air and hot water heater and appliances. The primary suite h...