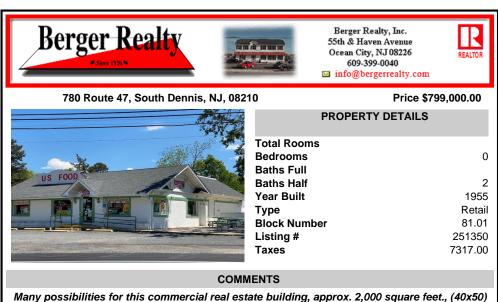

Many possibilities for this commercial real estate building, approx. 2,000 square feet., (40x50) per Dennis Twp. Tax assessor. Currently used as a retail food market business and located on busy corner of Route 47 and Court House-South Dennis Road in South Dennis. previous use was a restaurant/diner for many years, but many possibilities for a business. In desirable locati...

| PROPERTY FEATURES                         |                                                     |                                     |                            |
|-------------------------------------------|-----------------------------------------------------|-------------------------------------|----------------------------|
| Exterior<br>Block                         | OutsideFeatures<br>Restrooms<br>Other (See Remarks) | ParkingGarage<br>11 Or More Spaces  | OtherRooms<br>Retail Store |
| InteriorFeatures<br>Fire Sprinkler System | Heating<br>Gas Propane                              | Cooling<br>Central Air Conditioning | HotWater<br>Gas            |
| Water<br>Well                             | Sewer<br>Septic                                     |                                     |                            |
| CONTACT                                   |                                                     |                                     |                            |