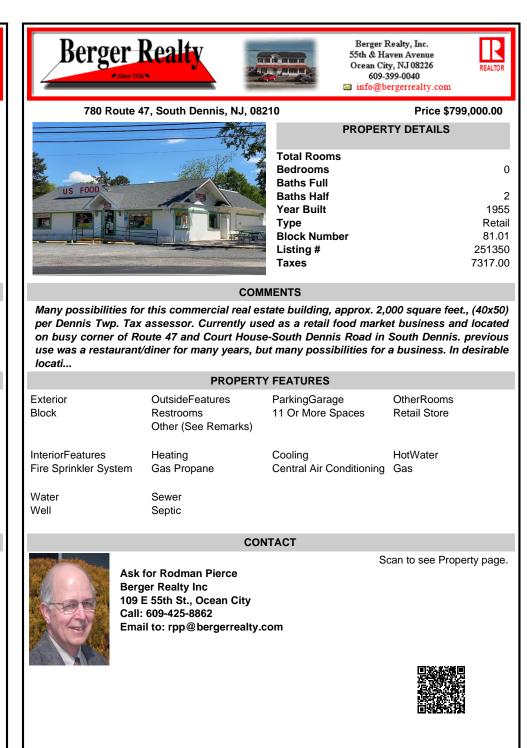

Many possibilities for this commercial real estate building, approx. 2,000 square feet., (40x50) per Dennis Twp. Tax assessor. Currently used as a retail food market business and located on busy corner of Route 47 and Court House-South Dennis Road in South Dennis. previous use was a restaurant/diner for many years, but many possibilities for a business. In desirable locati...

| PROPERTY FEATURES                         |                                                     |                                     |                            |
|-------------------------------------------|-----------------------------------------------------|-------------------------------------|----------------------------|
| Exterior<br>Block                         | OutsideFeatures<br>Restrooms<br>Other (See Remarks) | ParkingGarage<br>11 Or More Spaces  | OtherRooms<br>Retail Store |
| InteriorFeatures<br>Fire Sprinkler System | Heating<br>Gas Propane                              | Cooling<br>Central Air Conditioning | HotWater<br>Gas            |
| Water<br>Well                             | Sewer<br>Septic                                     |                                     |                            |
| CONTACT                                   |                                                     |                                     |                            |

Ask for Rodman Pierce Berger Realty Inc 109 E 55th St., Ocean City

Call: 609-425-8862 Email to: rpp@bergerrealty.com

Scan to see Property page.