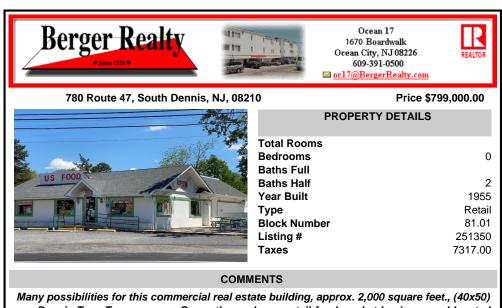

Many possibilities for this commercial real estate building, approx. 2,000 square feet., (40x50) per Dennis Twp. Tax assessor. Currently used as a retail food market business and located on busy corner of Route 47 and Court House-South Dennis Road in South Dennis. previous use was a restaurant/diner for many years, but many possibilities for a business. In desirable locati...