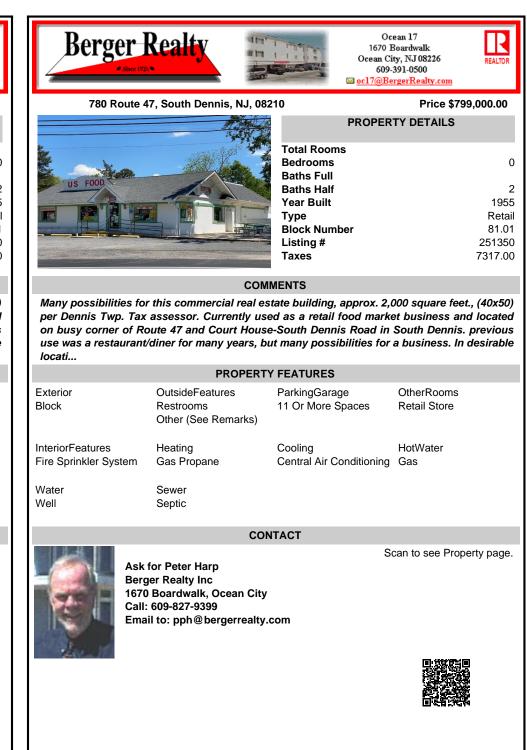

Many possibilities for this commercial real estate building, approx. 2,000 square feet., (40x50) per Dennis Twp. Tax assessor. Currently used as a retail food market business and located on busy corner of Route 47 and Court House-South Dennis Road in South Dennis. previous use was a restaurant/diner for many years, but many possibilities for a business. In desirable locati...