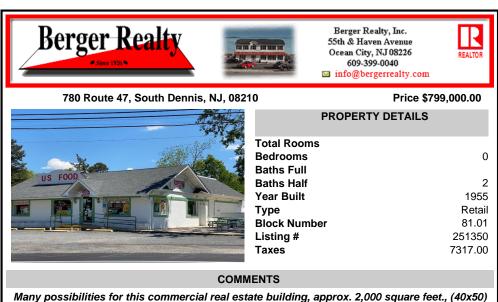

Many possibilities for this commercial real estate building, approx. 2,000 square feet., (40x50) per Dennis Twp. Tax assessor. Currently used as a retail food market business and located on busy corner of Route 47 and Court House-South Dennis Road in South Dennis. previous use was a restaurant/diner for many years, but many possibilities for a business. In desirable locati...