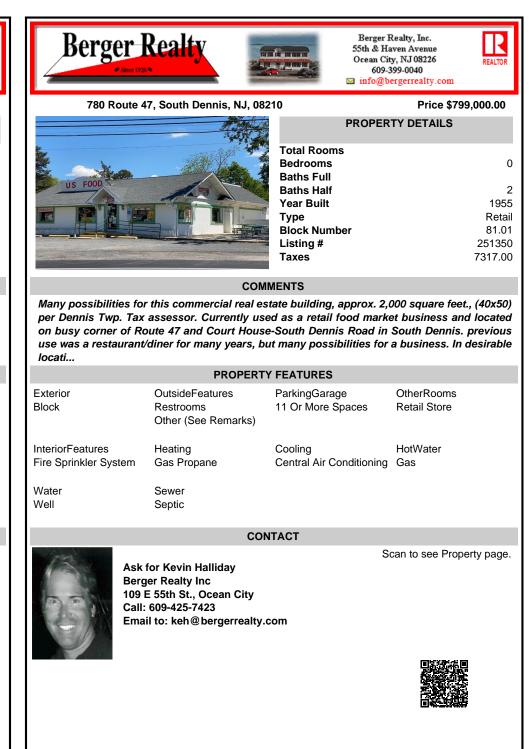

Many possibilities for this commercial real estate building, approx. 2,000 square feet., (40x50) per Dennis Twp. Tax assessor. Currently used as a retail food market business and located on busy corner of Route 47 and Court House-South Dennis Road in South Dennis. previous use was a restaurant/diner for many years, but many possibilities for a business. In desirable locati...