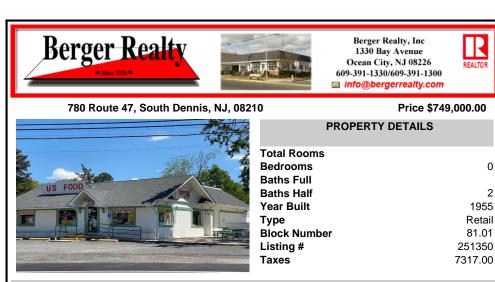

|              | Price \$749,000.00 |  |
|--------------|--------------------|--|
| PROPERTY     | DETAILS            |  |
|              |                    |  |
| Fotal Rooms  |                    |  |
| Bedrooms     | 0                  |  |
| Baths Full   |                    |  |
| Baths Half   | 2                  |  |
| rear Built   | 1955               |  |
| Гуре         | Retail             |  |
| Block Number | 81.01              |  |
| _isting #    | 251350             |  |

7317.00

## COMMENTS

Many possibilities for this commercial real estate building, approx. 2,000 square feet., (40x50) per Dennis Twp. Tax assessor. Currently used as a retail food market business and located on busy corner of Route 47 and Court House-South Dennis Road in South Dennis. previous use was a restaurant/diner for many years, but many possibilities for a business. In desirable locati...