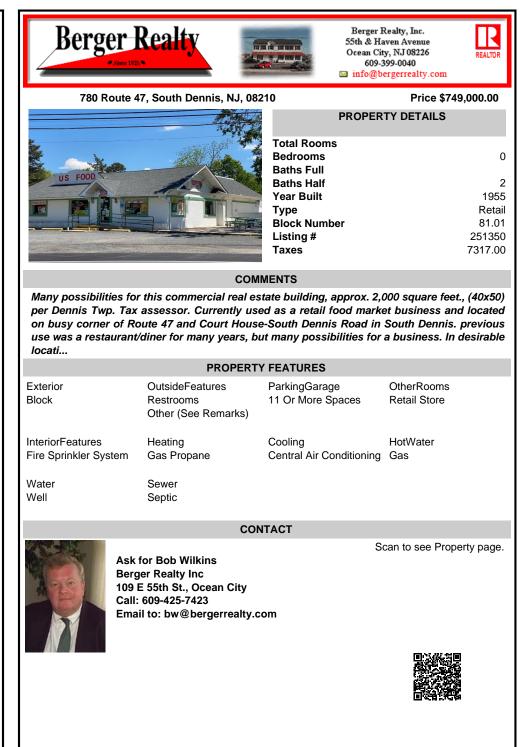

Many possibilities for this commercial real estate building, approx. 2,000 square feet., (40x50) per Dennis Twp. Tax assessor. Currently used as a retail food market business and located on busy corner of Route 47 and Court House-South Dennis Road in South Dennis. previous use was a restaurant/diner for many years, but many possibilities for a business. In desirable locati...