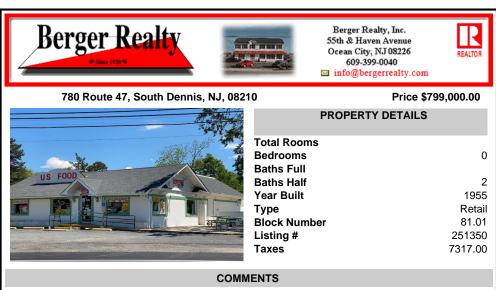

Many possibilities for this commercial real estate building, approx. 2,000 square feet., (40x50) per Dennis Twp. Tax assessor. Currently used as a retail food market business and located on busy corner of Route 47 and Court House-South Dennis Road in South Dennis. previous use was a restaurant/diner for many years, but many possibilities for a business. In desirable locati...