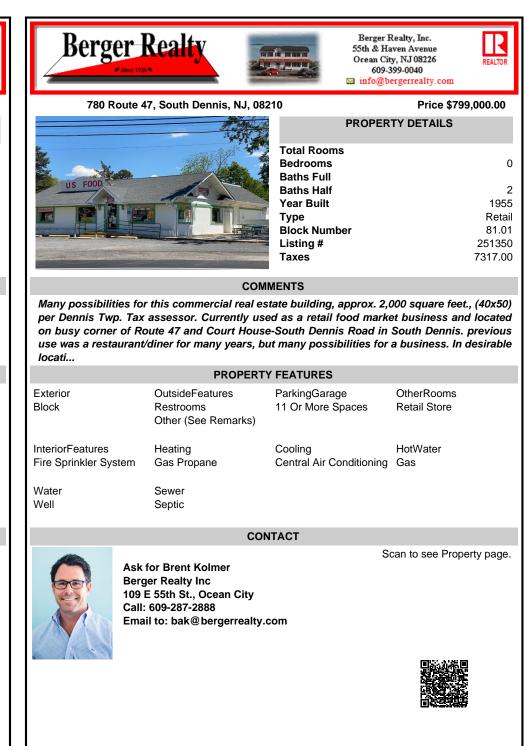

Many possibilities for this commercial real estate building, approx. 2,000 square feet., (40x50) per Dennis Twp. Tax assessor. Currently used as a retail food market business and located on busy corner of Route 47 and Court House-South Dennis Road in South Dennis. previous use was a restaurant/diner for many years, but many possibilities for a business. In desirable locati...