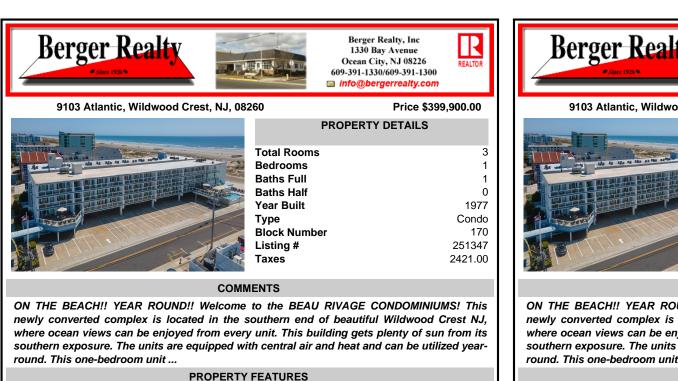

### 9103 Atlantic, Wildwood Crest, NJ, 08260

# COMMENTS

ON THE BEACH!! YEAR ROUND!! Welcome to the BEAU RIVAGE CONDOMINIUMS! This newly converted complex is located in the southern end of beautiful Wildwood Crest NJ. where ocean views can be enjoyed from every unit. This building gets plenty of sun from its southern exposure. The units are equipped with central air and heat and can be utilized yearround. This one-bedroom unit ...