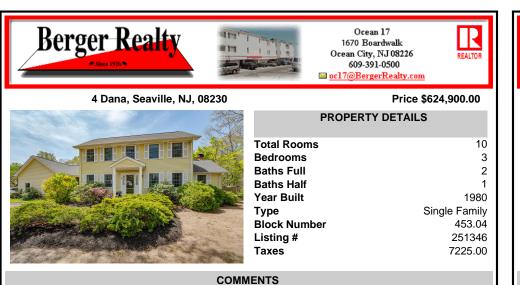

Refined, refreshed, and ready for its next chapter—4 Dana Avenue offers a rare opportunity to own a fully updated home in the sought after Upper Twp School District on a spacious, garden-filled lot. With 3 large bedrooms and 2 ½ baths, fully updated in 2023, this well-cared for home sits on a serene .72-acre lot—partially wooded, fully fenced, and designed to enjoy th...

1670 Boardwalk, Ocean City

Email to: cma@bergerrealty.com

Call: 267-255-5000

|              | 0             |
|--------------|---------------|
| Total Rooms  | 10            |
| Bedrooms     | 3             |
| Baths Full   | 2             |
| Baths Half   | 1             |
| Year Built   | 1980          |
| Туре         | Single Family |
| Block Number | 453.04        |
| Listing #    | 251346        |
| Taxes        | 7225.00       |

## COMMENTS

Refined, refreshed, and ready for its next chapter—4 Dana Avenue offers a rare opportunity to own a fully updated home in the sought after Upper Twp School District on a spacious, garden-filled lot. With 3 large bedrooms and 2 ½ baths, fully updated in 2023, this well-cared for home sits on a serene .72-acre lot—partially wooded, fully fenced, and designed to enjoy th...