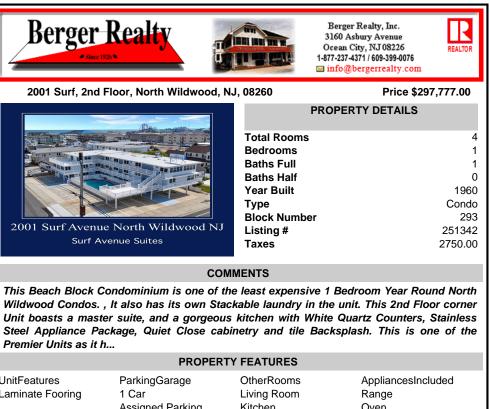

## COMMENTS

This Beach Block Condominium is one of the least expensive 1 Bedroom Year Round North Wildwood Condos., It also has its own Stackable laundry in the unit. This 2nd Floor corner Unit boasts a master suite, and a gorgeous kitchen with White Quartz Counters, Stainless Steel Appliance Package, Quiet Close cabinetry and tile Backsplash. This is one of the Premier Units as it h...

| Laminate Fooring 1 Car Living Room Range                    |                                                |                 |               |
|-------------------------------------------------------------|------------------------------------------------|-----------------|---------------|
| UnitFeatures<br>Laminate Fooring                            | 0 0                                            |                 | ••            |
| Heating<br>Electric<br>Forced Air<br>Split<br>Sewer<br>City | Cooling<br>Central Air<br>Multi Zoned<br>Split | HotWater<br>Gas | Water<br>City |

251342

2750.00

|                                                             | PROPERTY FEATURES                              |                                                                             |                                                                                                                                  |  |  |
|-------------------------------------------------------------|------------------------------------------------|-----------------------------------------------------------------------------|----------------------------------------------------------------------------------------------------------------------------------|--|--|
| UnitFeatures<br>Laminate Fooring                            | ParkingGarage<br>1 Car<br>Assigned Parking     | OtherRooms<br>Living Room<br>Kitchen<br>Dining Area<br>Laundry/Utility Room | AppliancesIncluded<br>Range<br>Oven<br>Refrigerator<br>Washer<br>Dryer<br>Dishwasher<br>Disposal<br>Stainless Steel<br>Appliance |  |  |
| Heating<br>Electric<br>Forced Air<br>Split<br>Sewer<br>City | Cooling<br>Central Air<br>Multi Zoned<br>Split | HotWater<br>Gas                                                             | Water<br>City                                                                                                                    |  |  |