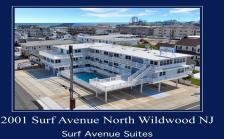

2001 Surf, Unit 3 1st Floor, North Wildwood, NJ, 08260

2001 Surf Avenue

Surf Av

| (Rev.                                    | PROPERTY DETAILS |         |
|------------------------------------------|------------------|---------|
|                                          | Total Rooms      | 6       |
| L' L - L - L - L - L - L - L - L - L - L | Bedrooms         | 2       |
|                                          | Baths Full       | 1       |
|                                          | Baths Half       | 0       |
|                                          | Year Built       | 1960    |
|                                          | Туре             | Condo   |
|                                          | Block Number     | 293     |
| e North Wildwood NJ                      | Listing #        | 251338  |
| enue Suites                              | Taxes            | 3200.00 |