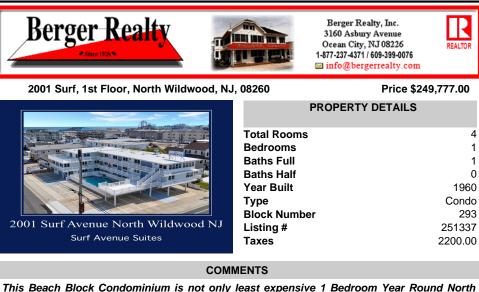

## COMMENTS

This Beach Block Condominium is not only least expensive 1 Bedroom Year Round North Wildwood Condo but also has its own Stackable laundry in the unit. This first Floor Unit boasts a master suite, and a gorgeous kitchen with White Quartz Counters, Stainless Steel Appliance Package, Quiet Close cabinetry and tile Backsplash. This Property was gutted to the studs and underwen ...

293

Condo

Wildwood Condo but also has its own Stackable laundry in the unit. This first Floor Unit boasts a master suite, and a gorgeous kitchen with White Quartz Counters, Stainless Steel Appliance Package, Quiet Close cabinetry and tile Backsplash. This Property was gutted to the studs and underwen ...