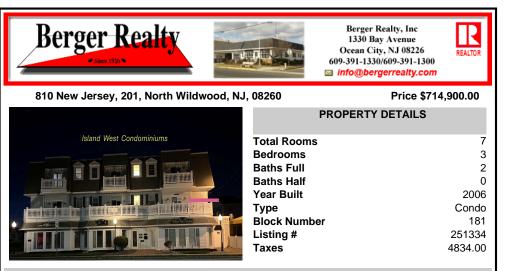

## 810 New Jersey, 201, North Wildwood, NJ, 08260

### Price \$714,900.00

REALTO

|                          | PROPERTY DETAILS |                |
|--------------------------|------------------|----------------|
| Island West Condominiums | Baths Full       | lo<br>51<br>54 |