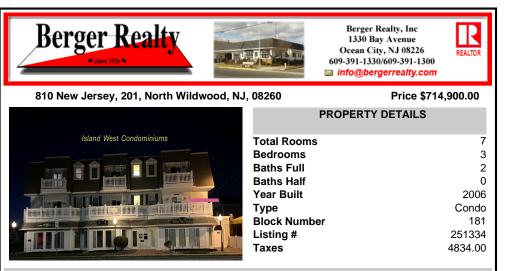

## 810 New Jersey, 201, North Wildwood, NJ, 08260

### Price \$714,900.00

REALTO

|                          | PROPERTY DETAILS                                                                                                |                                                               |
|--------------------------|-----------------------------------------------------------------------------------------------------------------|---------------------------------------------------------------|
| Island West Condominiums | Total Rooms<br>Bedrooms<br>Baths Full<br>Baths Half<br>Year Built<br>Type<br>Block Number<br>Listing #<br>Taxes | 7<br>3<br>2<br>0<br>2006<br>Condo<br>181<br>251334<br>4834.00 |