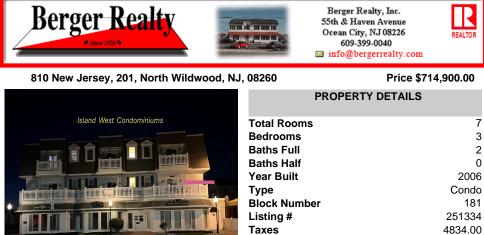

## COMMENTS

Experience coastal living at its finest in your new 3 bedroom and 2 full bathroom condo. This spacious condo features 1742 square feet of living space with 9\' ceilings has been freshly painted and new flooring installed recently. The large open concept living area features the perfect blend of comfort and style with a 10' kitchen island, dining area and a living room ...