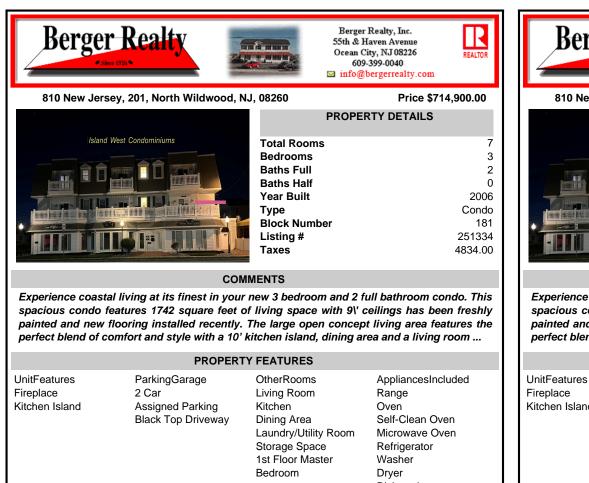

## COMMENTS

Experience coastal living at its finest in your new 3 bedroom and 2 full bathroom condo. This spacious condo features 1742 square feet of living space with 9\' ceilings has been freshly painted and new flooring installed recently. The large open concept living area features the perfect blend of comfort and style with a 10' kitchen island, dining area and a living room ...