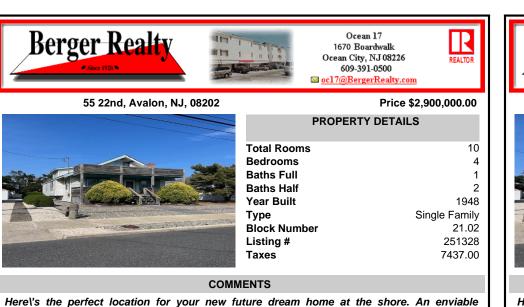

| PROPERTY DETAILS |               |  |  |  |
|------------------|---------------|--|--|--|
| Total Rooms      | 10            |  |  |  |
| Bedrooms         | 4             |  |  |  |
| Baths Full       | 1             |  |  |  |
| Baths Half       | 2             |  |  |  |
| Year Built       | 1948          |  |  |  |
| Туре             | Single Family |  |  |  |
| Block Number     | 21.02         |  |  |  |
| Listing #        | 251328        |  |  |  |
| Taxes            | 7437.00       |  |  |  |

## COMMENTS

Herel's the perfect location for your new future dream home at the shore. An enviable location being just 1 1/2 blocks to the beach, 1 1/2 blocks to dinning and shopping, 2 1/2 blocks to the bay and a short 8 block walk to playgrounds and recreation facilities for kids and adults. Imagine being able to easily maneuver to all the best activities the island has to offer. The...