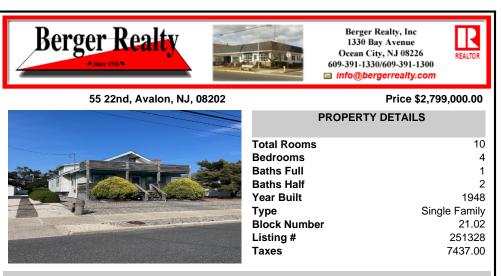

## Price \$2,799,000.00

|          | 9 |    |  |
|----------|---|----|--|
| ality of |   |    |  |
|          |   | XA |  |
| 7        | 1 |    |  |
|          |   | -  |  |
|          | 1 |    |  |

| Total Rooms  | 10            |
|--------------|---------------|
| Bedrooms     | 4             |
| Baths Full   | 1             |
| Baths Half   | 2             |
| Year Built   | 1948          |
| Туре         | Single Family |
| Block Number | 21.02         |
| Listing #    | 251328        |
| Taxes        | 7437.00       |

**PROPERTY DETAILS** 