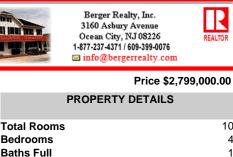

|                  | Price \$2,799,000.00 |  |  |
|------------------|----------------------|--|--|
| PROPERTY DETAILS |                      |  |  |
| Total Rooms      | 10                   |  |  |
|                  |                      |  |  |
| Bedrooms         | 4                    |  |  |
| Baths Full       | 1                    |  |  |
| Baths Half       | 2                    |  |  |
| Year Built       | 1948                 |  |  |
| Туре             | Single Family        |  |  |
| Block Number     | 21.02                |  |  |
| Listing #        | 251328               |  |  |
| Taxes            | 7437.00              |  |  |

CONTACT

10

4

1

2

1948 Single Family 21.02

> 251328 7437.00